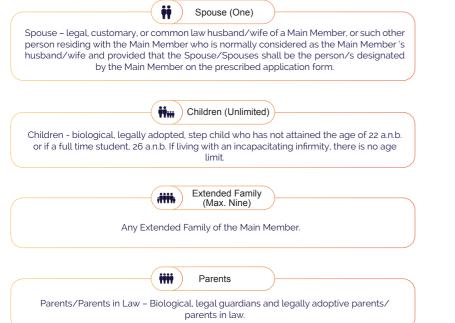

#### Comprehensive Plan:

Should the main member die, become disabled or retire cover for the remaining insured lives will remain intact for life without any further premiums.

|                        | IMMEDIATE FAMILY | Plans<br>Parents | EXTENDED FAMILY |
|------------------------|------------------|------------------|-----------------|
|                        | 0                |                  |                 |
| ner                    | 0                |                  |                 |
| ildren                 | 0                |                  |                 |
| and unlimited children | 0                |                  |                 |
| ws (up to four)        |                  | 0                |                 |
| ly (up to nine)        |                  |                  | 0               |