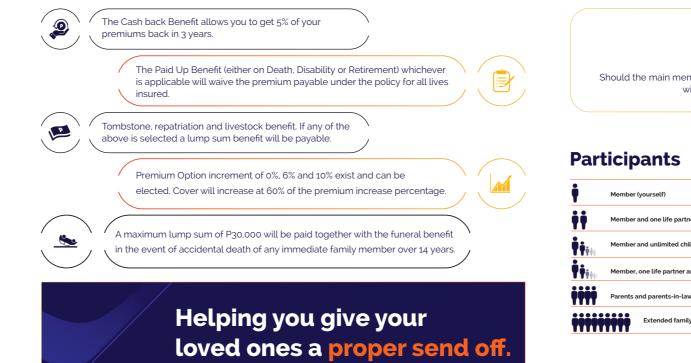

#### **Essential Plan**:

The policy ceases when the main member dies.

#### Comprehensive Plan:

Should the main member die, become disabled or retire cover for the remaining insured lives will remain intact for life without any further premiums.

|                        | IMMEDIATE FAMILY | Plans<br>Parents | EXTENDED FAMILY |
|------------------------|------------------|------------------|-----------------|
|                        | 0                |                  |                 |
| ner                    | 0                |                  |                 |
| ildren                 | 0                |                  |                 |
| and unlimited children | 0                |                  |                 |
| ws (up to four)        |                  | 0                |                 |
| ly (up to nine)        |                  |                  | 0               |